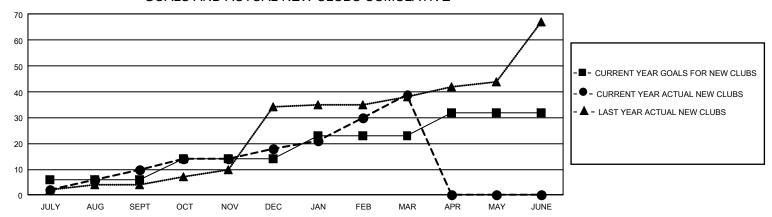

## GMT Constitutional Area 5 - E, Group O

REPORT DOES NOT INCLUDE CLUBS IN UNDISTRICTED AREAS.

| Clubs                        |               |           |               |  |  |  |  |
|------------------------------|---------------|-----------|---------------|--|--|--|--|
| RESULTS FOR 2021-2022        |               |           |               |  |  |  |  |
| QUARTER                      | NEW CLUB GOAL | NEW CLUBS | DROPPED CLUBS |  |  |  |  |
| JULY/AUG/SEPT<br>OCT/NOV/DEC | 18<br>24      | 10<br>8   | 16<br>37      |  |  |  |  |
| JAN/FEB/MAR                  | 27            | 21        | 6             |  |  |  |  |
| APR/MAY/JUNE                 | 27            | 0         | 0             |  |  |  |  |

## GOALS AND ACTUAL NEW CLUBS CUMULATIVE

| DROPPED CLUBS: 59 |       | 308 CLUBS OF 543 ADDED 1<br>OR MORE NEW MEMBERS | GENDER DISTRIBUTION                   |                |
|-------------------|-------|-------------------------------------------------|---------------------------------------|----------------|
|                   |       |                                                 | MALE                                  | 8,907 (49.44%) |
|                   |       |                                                 | FEMALE                                | 9,106 (50.55%) |
| DROPPED MEMBERS   |       |                                                 | NON BINARY                            | 0 (0.00%)      |
| DECEASED          | 99    |                                                 | PREFER NOT TO ANSWER                  | 2 (0.01%)      |
| CLUB CANCELLED    | 1,261 |                                                 | TOTAL FAMILY UNIT MEMBERS 6,938       |                |
| OTHER             | 1,298 | <u>CLICK HERE FOR</u>                           |                                       |                |
| TOTAL             | 2,658 | CUMULATIVE MEMBERSHIP  DATA                     | FAMILY MEMBERS PAYING HALF DUES 4,369 |                |