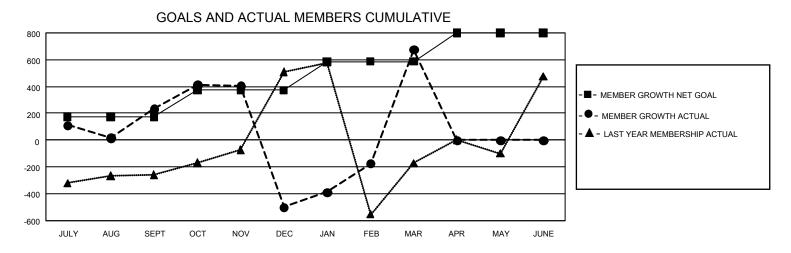

| Members               |                           |                         |                                                    |  |  |  |  |  |
|-----------------------|---------------------------|-------------------------|----------------------------------------------------|--|--|--|--|--|
| RESULTS FOR 2021-2022 |                           |                         |                                                    |  |  |  |  |  |
| QUARTER               | MEMBER GROWTH NET<br>GOAL | MEMBER GROWTH<br>ACTUAL | DROPPED MEMBERS<br>ACTUAL (including<br>transfers) |  |  |  |  |  |
| JULY/AUG/SE           | PT 172                    | 897                     | 627                                                |  |  |  |  |  |
| OCT/NOV/DE            | C 200                     | 780                     | 1,475                                              |  |  |  |  |  |
| JAN/FEB/MAF           | R 215                     | 2,070                   | 542                                                |  |  |  |  |  |
| APR/MAY/JUN           | NE 212                    | 0                       | 0                                                  |  |  |  |  |  |

## GOALS AND ACTUAL NEW CLUBS CUMULATIVE

| DROPPED CLUBS: 59 |       | 308 CLUBS OF 543 ADDED 1<br>OR MORE NEW MEMBERS | GENDER DISTRIBUTION                   |                |
|-------------------|-------|-------------------------------------------------|---------------------------------------|----------------|
|                   |       |                                                 | MALE                                  | 8,907 (49.44%) |
|                   |       |                                                 | FEMALE                                | 9,106 (50.55%) |
| DROPPED MEMBERS   |       |                                                 | NON BINARY                            | 0 (0.00%)      |
| DECEASED          | 99    |                                                 | PREFER NOT TO ANSWER                  | 2 (0.01%)      |
| CLUB CANCELLED    | 1,261 |                                                 | TOTAL FAMILY UNIT MEMBERS 6,938       |                |
| OTHER             | 1,298 | <u>CLICK HERE FOR</u>                           |                                       |                |
| TOTAL             | 2,658 | CUMULATIVE MEMBERSHIP  DATA                     | FAMILY MEMBERS PAYING HALF DUES 4,369 |                |